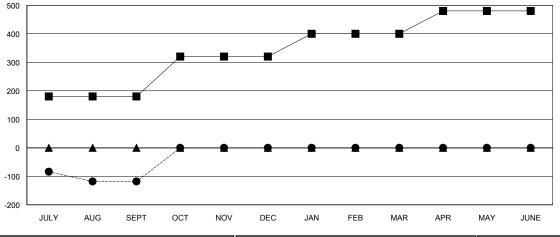

### GOALS AND ACTUAL MEMBERS CUMULATIVE

| DROPPED CLUBS: 0 |     |
|------------------|-----|
| DROPPED MEMBERS  |     |
| DECEASED         | 2   |
| CLUB CANCELLED   | 0   |
| OTHER            | 189 |
| TOTAL            | 191 |

| Mellibers             |                           |                         |                                              |  |  |  |  |
|-----------------------|---------------------------|-------------------------|----------------------------------------------|--|--|--|--|
| RESULTS FOR 2017-2018 |                           |                         |                                              |  |  |  |  |
| QUARTER               | MEMBER GROWTH NET<br>GOAL | MEMBER GROWTH<br>ACTUAL | DROPPED MEMBERS ACTUAL (including transfers) |  |  |  |  |
| JULY/AUG/SEPT         | 180                       | 73                      | 191                                          |  |  |  |  |
| OCT/NOV/DEC           | 140                       | 0                       | 0                                            |  |  |  |  |
| JAN/FEB/MAR           | 80                        | 0                       | 0                                            |  |  |  |  |
| APR/MAY/JUNE          | 80                        | 0                       | 0                                            |  |  |  |  |